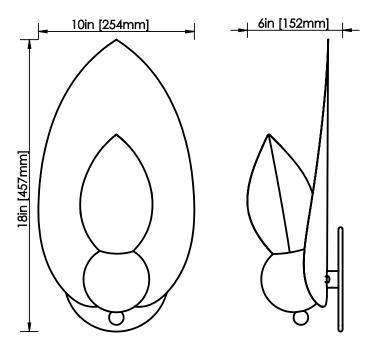

## LAUREL BLOSSOM 01 WALLMOUNT

| DIMENSIONS                  | ILLUMINATION                                                                              |
|-----------------------------|-------------------------------------------------------------------------------------------|
| <br>Length: 6 ім / 152 мм   | 120V / 240V                                                                               |
| Width: 10 in / 254 мм       | Accepts (1) E12 / E14 bulbs                                                               |
| Height: 18 in / 457 мм      | 3W LED bulbs provided,                                                                    |
| MATERIALS Brass, milk glass | 2200K or 2500K color temp.<br>240/ 270 lumens delivered<br>Dimmable, Trailing Edge Lutror |
| FINISHES                    | CONNECTION                                                                                |