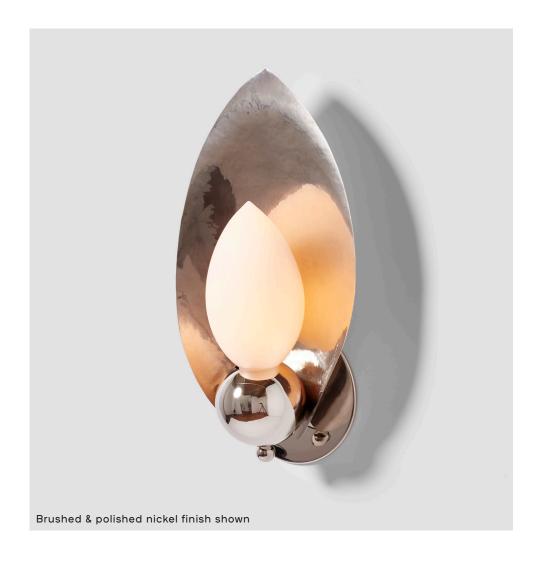

## LAUREL BLOSSOM 01 WALLMOUNT

| DIMENSIONS                  | ILLUMINATION                                                                              |
|-----------------------------|-------------------------------------------------------------------------------------------|
| <br>Length: 6 ім / 152 мм   | 120V / 240V                                                                               |
| Width: 10 in / 254 мм       | Accepts (1) E12 / E14 bulbs                                                               |
| Height: 18 in / 457 мм      | 3W LED bulbs provided,                                                                    |
| MATERIALS Brass, milk glass | 2200K or 2500K color temp.<br>240/ 270 lumens delivered<br>Dimmable, Trailing Edge Lutror |
| FINISHES                    | CONNECTION                                                                                |

| Brushed & polished brass  | 5-in backplate; hard-wire |
|---------------------------|---------------------------|
| Brushed & polished nickel | installation              |
| Oil-rubbed bronze         | CERTIFICATION             |
| WEIGHT                    | UL Dry / CE               |
| 5 lb / 2.3 kg             | LEAD TIME<br>8–10 weeks   |
| 5 lb / 2.3 kg             |                           |