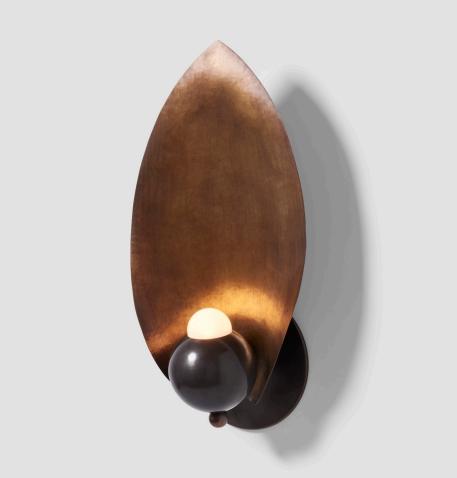

# **ROSIE LI**

Oil-rubbed bronze finish shown

# LAUREL 01 WALLMOUNT

### MATERIALS

Brass

# FINISHES

Brushed & polished brass Brushed & polished nickel Oil-rubbed bronze