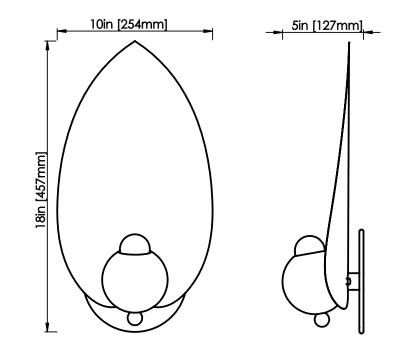

#### DIMENSIONS

Length: 5 ім / 127 мм Width: 10 ім / 254 мм Height: 18 ім / 457 мм